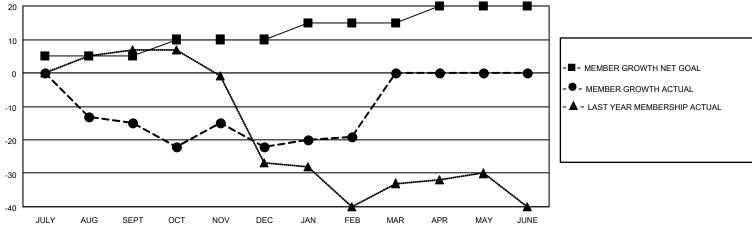

## MONTHLY MEMBERSHIP PROGRESS REPORT

LOCATION ILLINOIS District 1 D Results as of: 2/28/2023

| Clubs RESULTS FOR 2022-2023 |   |   |   | Members RESULTS FOR 2022-2023 |   |    |    |
|-----------------------------|---|---|---|-------------------------------|---|----|----|
|                             |   |   |   |                               |   |    |    |
| JULY/AUG/SEPT               | 0 | 0 | 1 | JULY/AUG/SEPT                 | 5 | 31 | 39 |
| OCT/NOV/DEC                 | 0 | 0 | 0 | OCT/NOV/DEC                   | 5 | 27 | 31 |
| JAN/FEB/MAR                 | 1 | 0 | 0 | JAN/FEB/MAR                   | 5 | 15 | 11 |
| APR/MAY/JUNE                | 1 | 0 | 0 | APR/MAY/JUNE                  | 5 | 0  | 0  |